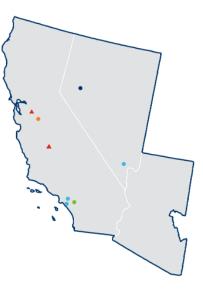

## PLANTS WHERE YOU NEED THEM

With 81 DFA-owned plants nationwide, including seven in the Western Area, we are committed to keeping the delivery of raw milk as local as possible. Whether it's one of our farmer-owned plants or one of our wide range of customer facilities, we believe finding a secure market for milk is the most important thing we do.