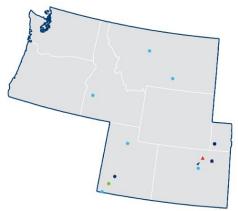

### **EVERY FARMER-OWNER REPRESENTED**

MOUNTAIN AREA COUNCIL Members elect representatives to sit on the Area Council, which helps guide management in local issues impacting the business. **10** DISTRICTS

### **PLANTS WHERE YOU NEED THEM**

With 81 DFA-owned plants nationwide, including nine in the Mountain Area, we are committed to keeping the delivery of raw milk as local as possible. Whether it's one of our farmer-owned plants or one of our wide range of customer facilities, we believe finding a secure market for milk is the most important thing we do.