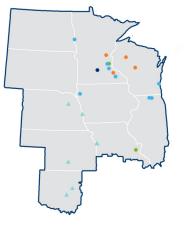

### **CENTRAL AREA**

#### **PLANTS WHERE YOU NEED THEM**

With 81 DFA-owned plants nationwide, including 15 in the Central Area, we are committed to keeping the delivery of raw milk as local as possible. Whether it's one of our farmer-owned plants or one of our wide range of customer facilities, we believe finding a secure market for milk is the most important thing we do.